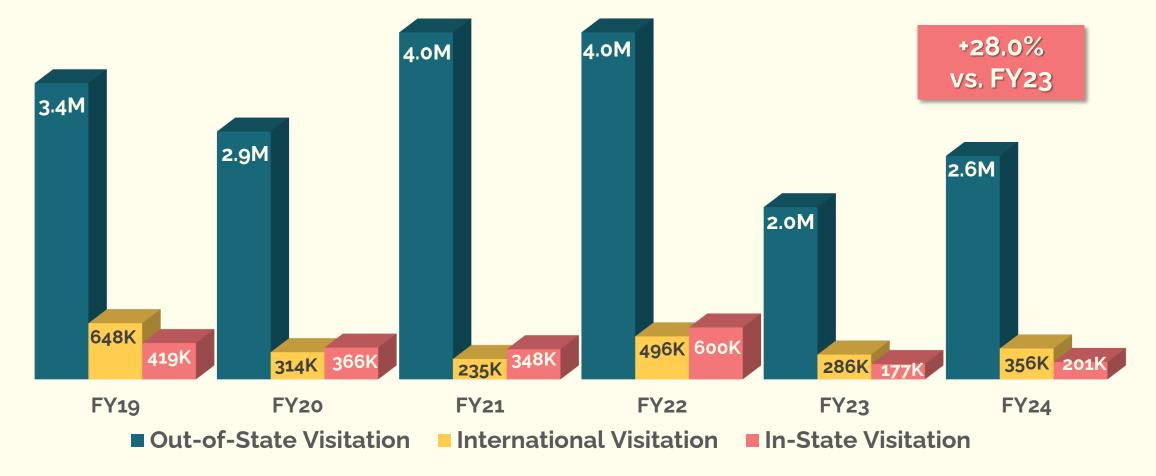

#### Visitation

**Totals:** 

4,776,708

3,543,400

4,483,700

5,104,300

2,451,500

3,138,300