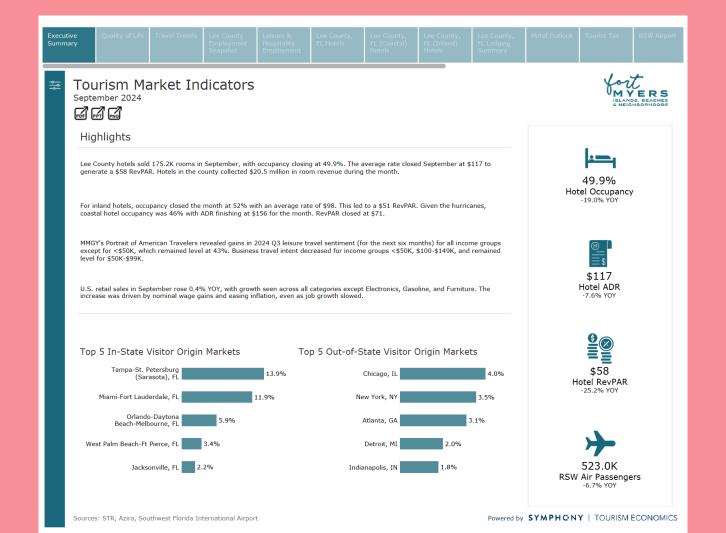

----|
| Fort Myers         | Town Place Suites Fort Myers<br>Southeast (Colonial) | 112   | Late 2024         |
|                    | StudioRes (Alico)                                    | 124   | Mid-2025          |
| Sanibel            | Shalimar Beach Resort (W. Gulf)                      | 33    | Late 2025         |

Source: Co-Star



Construction as of 10-31-2024



Architect's Rendering of Shalimar Beach Resort

#### Visitation







**Totals:** 

4,776,708

3,543,400

4,483,700

5,104,300

2,451,500

3,138,300



## **Visitor Spending**

+23.5% vs. FY23









## **Lodging Performance**

January - September 2024



# Southwest Florida International Airport (RSW) Traffic 14.3%

\*January - September 2024

vs. Jan-Sept. 2023



### Performance Dashboard LeeVCB.com > Statistics