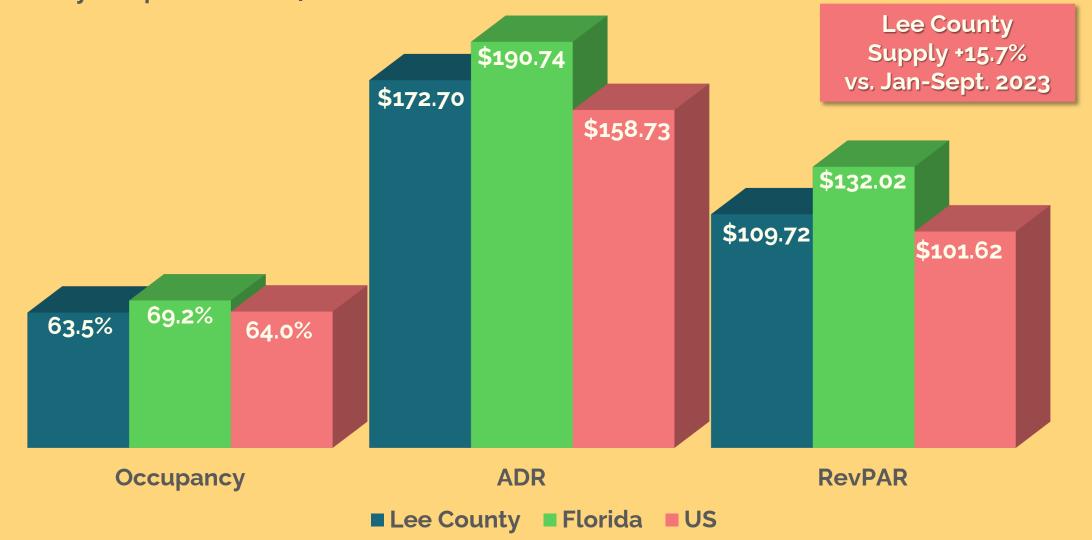

| Rooms | Projected Opening |
|--------------------|------------------------------------------------------|-------|-------------------|
| Fort Myers         | Town Place Suites Fort Myers<br>Southeast (Colonial) | 112   | Late 2024         |
|                    | StudioRes (Alico)                                    | 124   | Mid-2025          |
| Sanibel            | Shalimar Beach Resort (W. Gulf)                      | 33    | Late 2025         |

Source: Co-Star



Construction as of 10-31-2024



Architect's Rendering of Shalimar Beach Resort

#### Visitation







**Totals:** 

4,776,708

3,543,400

4,483,700

5,104,300

2,451,500

3,138,300



## **Visitor Spending**

+23.5% vs. FY23









## **Lodging Performance**

January - September 2024



# Southwest Florida International Airport (RSW) Traffic 14.3%

\*January - September 2024

vs. Jan-Sept. 2023



### Performance Dashboard LeeVCB.com > Statistics