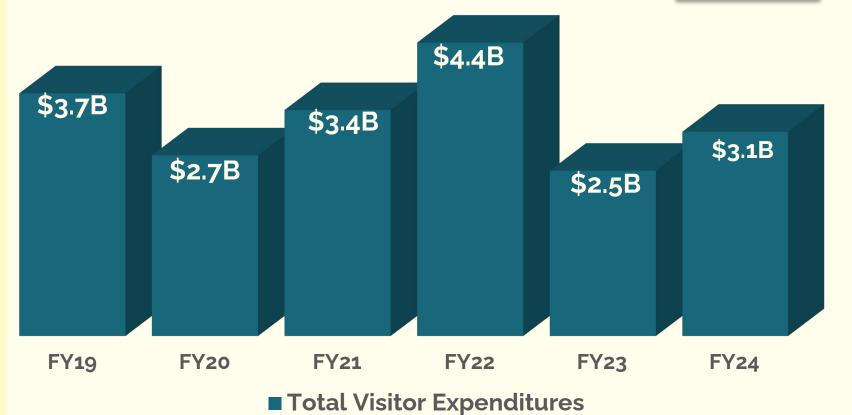

#### Visitation

**Totals:** 

4,776,708

3,543,400

4,483,700

5,104,300

2,451,500

3,138,300

## **Visitor Spending**

+23.5% vs. FY23