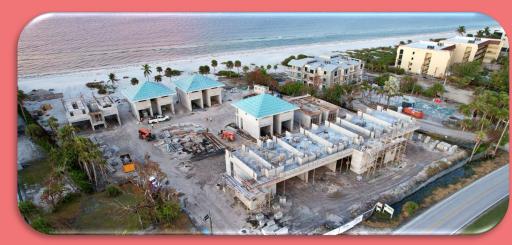

#### **Hotels Under Construction**

| Area Property Name |                                                      | Rooms | Projected Opening |
|--------------------|------------------------------------------------------|-------|-------------------|
| Fort Myers         | Town Place Suites Fort Myers<br>Southeast (Colonial) | 112   | Late 2024         |
|                    | StudioRes (Alico)                                    | 124   | Mid-2025          |
| Sanibel            | Shalimar Beach Resort (W. Gulf)                      | 33    | Late 2025         |

Source: Co-Star

Construction as of 10-31-2024

Architect's Rendering of Shalimar Beach Resort