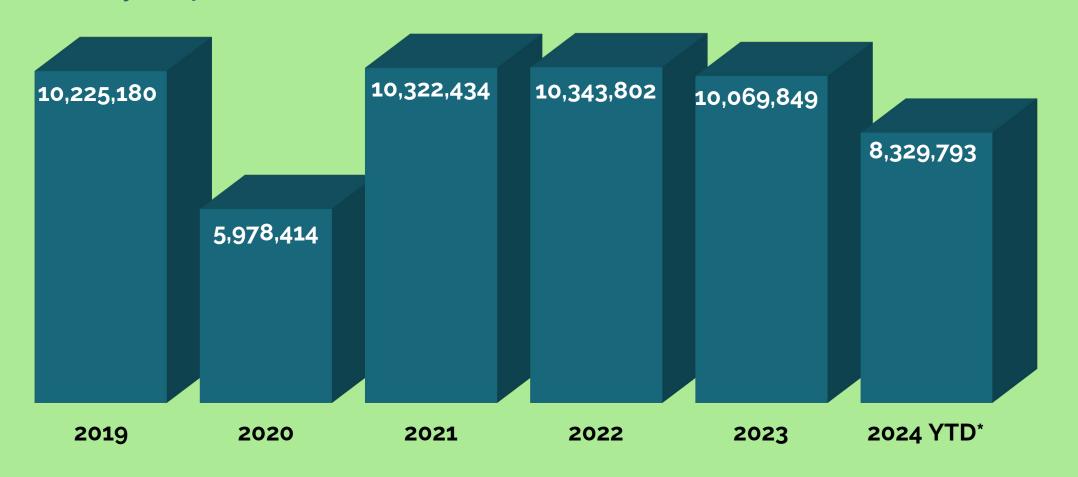

# Southwest Florida International Airport (RSW) Traffic 14.3%

\*January - September 2024

vs. Jan-Sept. 2023